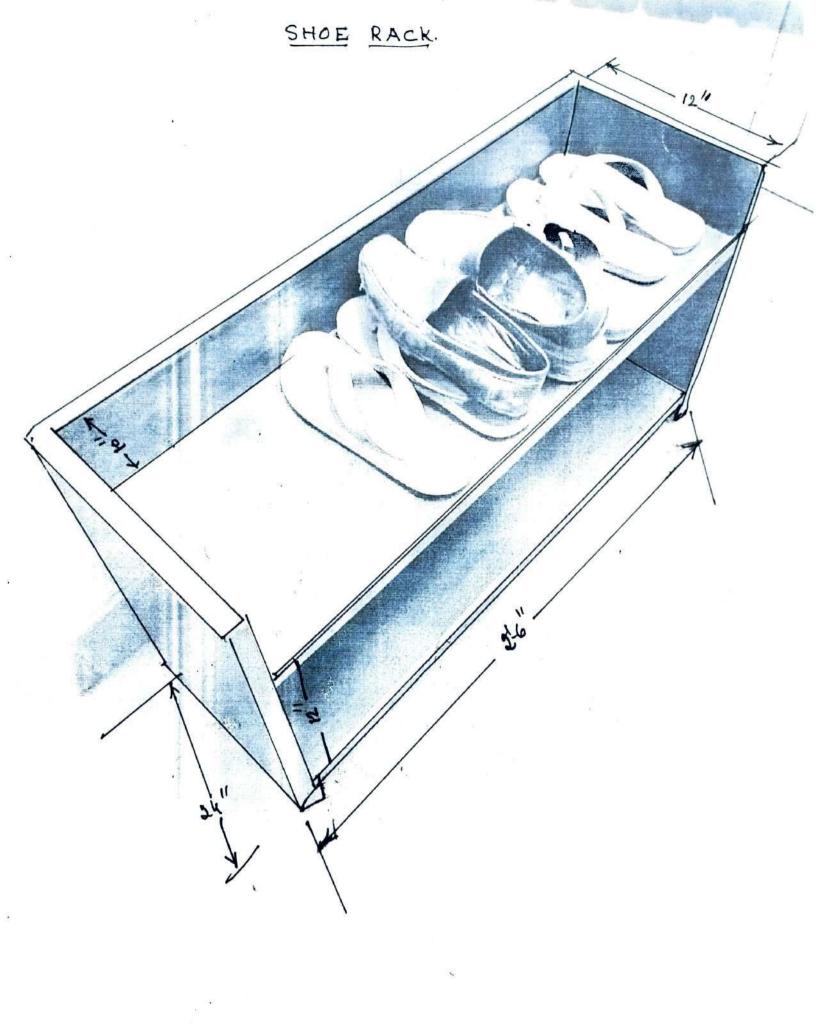

### **BOQ : CONVERTION OF DAY BOARDING FOR 54 BOYS OF CLASS VI**

|     |                                                    |       | 01  |      | A (    |
|-----|----------------------------------------------------|-------|-----|------|--------|
| Ser | Description of work                                | AU    | Qty | Rate | Amount |
| No  |                                                    |       |     |      |        |
| 1   | Supply & fabrication of bunk bed 6' x 3' x 6' made | Nos   | 28  |      |        |
|     | of 1 1/2" Sq MS pipe, 2" x 1" MS pipe, powder      |       |     |      |        |
|     | coated of approved shade and fixing 12mm thick     |       |     |      |        |
|     | plyboard with two storage racks at the bottom      |       |     |      |        |
|     | with fittings, lock & key duly painted & complete  |       |     |      |        |
|     | in all respects. Typical drawing attached.         |       |     |      |        |
|     |                                                    |       |     |      |        |
|     | Weeden Leeken Linit mede of 40mm with south        | Carth | 000 |      |        |
| 2   | Wooden Locker Unit made of 19mm plyboard           | •     | 220 |      |        |
|     | with openable double shutter. Sunmica at front,    |       |     |      |        |
|     | sides and enamel paint over inner surface          |       |     |      |        |
|     | complete with fittings etc. Typical design         |       |     |      |        |
|     | attached. Total 53 units. Frontal measurement      |       |     |      |        |
|     | shall be taken.                                    |       |     |      |        |
| 3   | Supply & fabrication of wooden shoe rack size      | Nos   | 8   |      |        |
|     | 30" x 12" x 24" with one shelf made of plywood     |       |     |      |        |
|     | 20mm thick including sunmica                       |       |     |      |        |
|     |                                                    |       | -   |      |        |
| 4   | Provision and installation of 3 star split AC 1.5  | Nos   | 6   |      |        |
|     | ton. Make Daikin                                   |       |     |      |        |
| 5   | Supply & fixing wall fan 300mm Havells with        | Nos   | 24  |      |        |
|     | wiring over walls as required as per site          |       |     |      |        |
|     | condition.                                         |       |     |      |        |
|     |                                                    |       |     |      |        |
|     |                                                    |       |     |      |        |
|     |                                                    |       |     |      |        |

### **BOQ : CONVERTION OF DAY BOARDING FOR 53 GIRLS OF CLASS VI**

| Ser | Description of work                                                                                                                                                                                                                                                                                       | AU  | Qty | Rate | Amount |
|-----|-----------------------------------------------------------------------------------------------------------------------------------------------------------------------------------------------------------------------------------------------------------------------------------------------------------|-----|-----|------|--------|
| No  |                                                                                                                                                                                                                                                                                                           |     |     |      |        |
| 1   | Supply & fabrication of bunk bed 6' x 3' x 6' made<br>of 1 1/2" Sq MS pipe, 2" x 1" MS pipe, powder<br>coated of approved shade and fixing 12mm thick<br>plyboard with two storage racks at the bottom<br>with fittings, lock & key duly painted & complete<br>in all respects. Typical Drawing attached. |     | 27  |      |        |
| 2   | Supply and fabrication of 4' x 5' x 7' changing<br>cubicles made of Aluminium 4" x 1 3/4" powder<br>coated frame with 10mm both side laminated<br>particle board pannel including openable shutter<br>in each cubicle with hanging hooks set of three.<br>Total 7 Numbers                                 |     | 410 |      |        |
| 3   | Supply & fabrication wooden benches of sheeshamwood size 5' x 1'-2" x 1'-6" main member 3" x 1 1/4" in section and wooden strips 1" x 3" fixed on top including polish etc.                                                                                                                               |     | 5   |      |        |
| 4   | Supply & fabrication of wooden shoe rack size<br>30" x 12" x 24" with one shelf made of plywood<br>20mm thick including sunmica                                                                                                                                                                           |     | 10  |      |        |
| 5   | Wooden Locker Unit made of 19mm plyboard<br>with openable double shutter. Sunmica at front,<br>sides and enamel paint over inner surface<br>complete with fittings etc. Typical design<br>attached. Total 53 units. Frontal measurement<br>shall be taken.                                                |     | 220 |      |        |
| 6   | Provision of 35mm Sq 4 core Aluminium insulated armoured cable including thimbles etc                                                                                                                                                                                                                     | Mtr | 110 |      |        |
| 7   | Provision and installation of 3 Star split AC 2 ton.<br>Make Daikin                                                                                                                                                                                                                                       | Nos | 3   |      |        |
| 8   | Supply & fixing wall fan 300mm Havells with<br>wiring over walls as required as per site<br>condition.                                                                                                                                                                                                    |     | 16  |      |        |
|     |                                                                                                                                                                                                                                                                                                           |     |     |      |        |