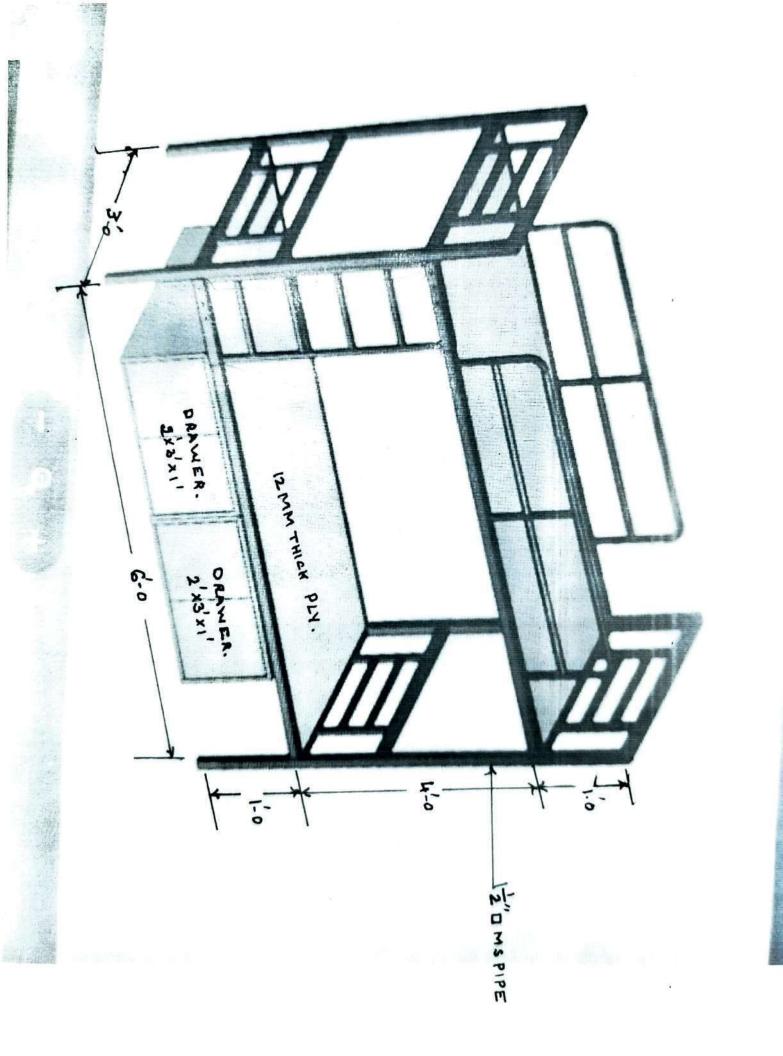

### **BOQ : CONVERTION OF DAY BOARDING FOR 54 BOYS OF CLASS VI**

|     |                                                    |       | 01  |      | A (    |
|-----|----------------------------------------------------|-------|-----|------|--------|
| Ser | Description of work                                | AU    | Qty | Rate | Amount |
| No  |                                                    |       |     |      |        |
| 1   | Supply & fabrication of bunk bed 6' x 3' x 6' made | Nos   | 28  |      |        |
|     | of 1 1/2" Sq MS pipe, 2" x 1" MS pipe, powder      |       |     |      |        |
|     | coated of approved shade and fixing 12mm thick     |       |     |      |        |
|     | plyboard with two storage racks at the bottom      |       |     |      |        |
|     | with fittings, lock & key duly painted & complete  |       |     |      |        |
|     | in all respects. Typical drawing attached.         |       |     |      |        |
|     |                                                    |       |     |      |        |
|     | Weeden Leeken Linit mede of 40mm with south        | Carth | 000 |      |        |
| 2   | Wooden Locker Unit made of 19mm plyboard           | •     | 220 |      |        |
|     | with openable double shutter. Sunmica at front,    |       |     |      |        |
|     | sides and enamel paint over inner surface          |       |     |      |        |
|     | complete with fittings etc. Typical design         |       |     |      |        |
|     | attached. Total 53 units. Frontal measurement      |       |     |      |        |
|     | shall be taken.                                    |       |     |      |        |
| 3   | Supply & fabrication of wooden shoe rack size      | Nos   | 8   |      |        |
|     | 30" x 12" x 24" with one shelf made of plywood     |       |     |      |        |
|     | 20mm thick including sunmica                       |       |     |      |        |
|     |                                                    |       | -   |      |        |
| 4   | Provision and installation of 3 star split AC 1.5  | Nos   | 6   |      |        |
|     | ton. Make Daikin                                   |       |     |      |        |
| 5   | Supply & fixing wall fan 300mm Havells with        | Nos   | 24  |      |        |
|     | wiring over walls as required as per site          |       |     |      |        |
|     | condition.                                         |       |     |      |        |
|     |                                                    |       |     |      |        |
|     |                                                    |       |     |      |        |
|     |                                                    |       |     |      |        |

### **BOQ : CONVERTION OF DAY BOARDING FOR 53 GIRLS OF CLASS VI**

| Ser | Description of work                                                                                                                                                                                                                                                                                       | AU  | Qty | Rate | Amount |
|-----|-----------------------------------------------------------------------------------------------------------------------------------------------------------------------------------------------------------------------------------------------------------------------------------------------------------|-----|-----|------|--------|
| No  |                                                                                                                                                                                                                                                                                                           |     |     |      |        |
| 1   | Supply & fabrication of bunk bed 6' x 3' x 6' made<br>of 1 1/2" Sq MS pipe, 2" x 1" MS pipe, powder<br>coated of approved shade and fixing 12mm thick<br>plyboard with two storage racks at the bottom<br>with fittings, lock & key duly painted & complete<br>in all respects. Typical Drawing attached. |     | 27  |      |        |
| 2   | Supply and fabrication of 4' x 5' x 7' changing<br>cubicles made of Aluminium 4" x 1 3/4" powder<br>coated frame with 10mm both side laminated<br>particle board pannel including openable shutter<br>in each cubicle with hanging hooks set of three.<br>Total 7 Numbers                                 |     | 410 |      |        |
| 3   | Supply & fabrication wooden benches of sheeshamwood size 5' x 1'-2" x 1'-6" main member 3" x 1 1/4" in section and wooden strips 1" x 3" fixed on top including polish etc.                                                                                                                               |     | 5   |      |        |
| 4   | Supply & fabrication of wooden shoe rack size<br>30" x 12" x 24" with one shelf made of plywood<br>20mm thick including sunmica                                                                                                                                                                           |     | 10  |      |        |
| 5   | Wooden Locker Unit made of 19mm plyboard<br>with openable double shutter. Sunmica at front,<br>sides and enamel paint over inner surface<br>complete with fittings etc. Typical design<br>attached. Total 53 units. Frontal measurement<br>shall be taken.                                                |     | 220 |      |        |
| 6   | Provision of 35mm Sq 4 core Aluminium insulated armoured cable including thimbles etc                                                                                                                                                                                                                     | Mtr | 110 |      |        |
| 7   | Provision and installation of 3 Star split AC 2 ton.<br>Make Daikin                                                                                                                                                                                                                                       | Nos | 3   |      |        |
| 8   | Supply & fixing wall fan 300mm Havells with<br>wiring over walls as required as per site<br>condition.                                                                                                                                                                                                    |     | 16  |      |        |
|     |                                                                                                                                                                                                                                                                                                           |     |     |      |        |