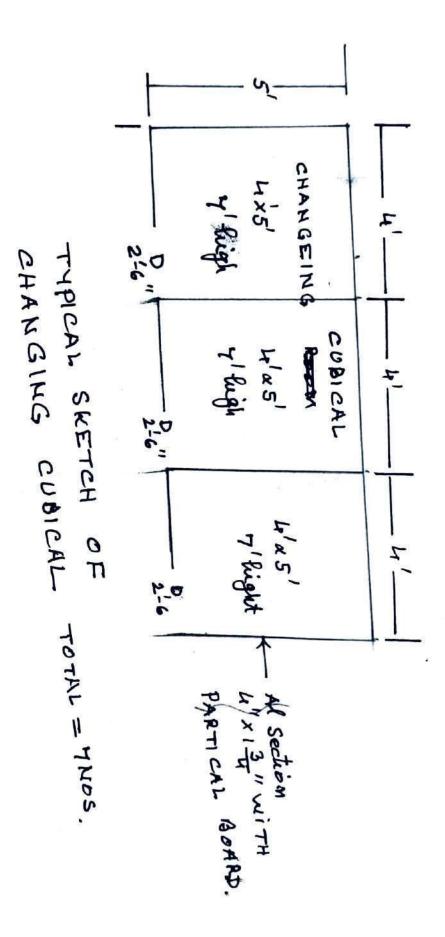

### **BOQ : CONVERTION OF DAY BOARDING FOR 53 GIRLS OF CLASS VI**

| Ser | Description of work                                                                                                                                                                                                                                                                                       | AU  | Qty | Rate | Amount |
|-----|-----------------------------------------------------------------------------------------------------------------------------------------------------------------------------------------------------------------------------------------------------------------------------------------------------------|-----|-----|------|--------|
| No  |                                                                                                                                                                                                                                                                                                           |     |     |      |        |
| 1   | Supply & fabrication of bunk bed 6' x 3' x 6' made<br>of 1 1/2" Sq MS pipe, 2" x 1" MS pipe, powder<br>coated of approved shade and fixing 12mm thick<br>plyboard with two storage racks at the bottom<br>with fittings, lock & key duly painted & complete<br>in all respects. Typical Drawing attached. |     | 27  |      |        |
| 2   | Supply and fabrication of 4' x 5' x 7' changing<br>cubicles made of Aluminium 4" x 1 3/4" powder<br>coated frame with 10mm both side laminated<br>particle board pannel including openable shutter<br>in each cubicle with hanging hooks set of three.<br>Total 7 Numbers                                 |     | 410 |      |        |
| 3   | Supply & fabrication wooden benches of sheeshamwood size 5' x 1'-2" x 1'-6" main member 3" x 1 1/4" in section and wooden strips 1" x 3" fixed on top including polish etc.                                                                                                                               |     | 5   |      |        |
| 4   | Supply & fabrication of wooden shoe rack size<br>30" x 12" x 24" with one shelf made of plywood<br>20mm thick including sunmica                                                                                                                                                                           |     | 10  |      |        |
| 5   | Wooden Locker Unit made of 19mm plyboard<br>with openable double shutter. Sunmica at front,<br>sides and enamel paint over inner surface<br>complete with fittings etc. Typical design<br>attached. Total 53 units. Frontal measurement<br>shall be taken.                                                |     | 220 |      |        |
| 6   | Provision of 35mm Sq 4 core Aluminium insulated armoured cable including thimbles etc                                                                                                                                                                                                                     | Mtr | 110 |      |        |
| 7   | Provision and installation of 3 Star split AC 2 ton.<br>Make Daikin                                                                                                                                                                                                                                       | Nos | 3   |      |        |
| 8   | Supply & fixing wall fan 300mm Havells with<br>wiring over walls as required as per site<br>condition.                                                                                                                                                                                                    |     | 16  |      |        |
|     |                                                                                                                                                                                                                                                                                                           |     |     |      |        |