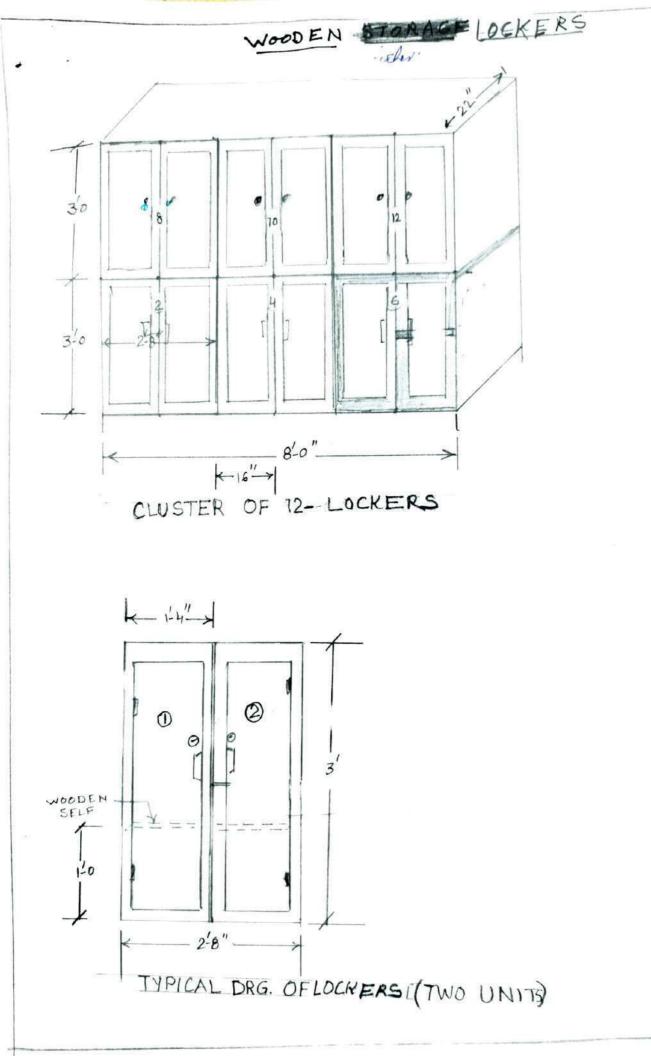

### **BOQ : CONVERTION OF DAY BOARDING FOR 54 BOYS OF CLASS VI**

|     |                                                    |       | 01  |      | A (    |
|-----|----------------------------------------------------|-------|-----|------|--------|
| Ser | Description of work                                | AU    | Qty | Rate | Amount |
| No  |                                                    |       |     |      |        |
| 1   | Supply & fabrication of bunk bed 6' x 3' x 6' made | Nos   | 28  |      |        |
|     | of 1 1/2" Sq MS pipe, 2" x 1" MS pipe, powder      |       |     |      |        |
|     | coated of approved shade and fixing 12mm thick     |       |     |      |        |
|     | plyboard with two storage racks at the bottom      |       |     |      |        |
|     | with fittings, lock & key duly painted & complete  |       |     |      |        |
|     | in all respects. Typical drawing attached.         |       |     |      |        |
|     |                                                    |       |     |      |        |
|     | Weeden Leeken Linit mede of 40mm with south        | Carth | 000 |      |        |
| 2   | Wooden Locker Unit made of 19mm plyboard           | •     | 220 |      |        |
|     | with openable double shutter. Sunmica at front,    |       |     |      |        |
|     | sides and enamel paint over inner surface          |       |     |      |        |
|     | complete with fittings etc. Typical design         |       |     |      |        |
|     | attached. Total 53 units. Frontal measurement      |       |     |      |        |
|     | shall be taken.                                    |       |     |      |        |
| 3   | Supply & fabrication of wooden shoe rack size      | Nos   | 8   |      |        |
|     | 30" x 12" x 24" with one shelf made of plywood     |       |     |      |        |
|     | 20mm thick including sunmica                       |       |     |      |        |
|     |                                                    |       | -   |      |        |
| 4   | Provision and installation of 3 star split AC 1.5  | Nos   | 6   |      |        |
|     | ton. Make Daikin                                   |       |     |      |        |
| 5   | Supply & fixing wall fan 300mm Havells with        | Nos   | 24  |      |        |
|     | wiring over walls as required as per site          |       |     |      |        |
|     | condition.                                         |       |     |      |        |
|     |                                                    |       |     |      |        |
|     |                                                    |       |     |      |        |
|     |                                                    |       |     |      |        |

### **BOQ : CONVERTION OF DAY BOARDING FOR 53 GIRLS OF CLASS VI**

| Ser | Description of work                                                                                                                                                                                                                                                                                       | AU  | Qty | Rate | Amount |
|-----|-----------------------------------------------------------------------------------------------------------------------------------------------------------------------------------------------------------------------------------------------------------------------------------------------------------|-----|-----|------|--------|
| No  |                                                                                                                                                                                                                                                                                                           |     |     |      |        |
| 1   | Supply & fabrication of bunk bed 6' x 3' x 6' made<br>of 1 1/2" Sq MS pipe, 2" x 1" MS pipe, powder<br>coated of approved shade and fixing 12mm thick<br>plyboard with two storage racks at the bottom<br>with fittings, lock & key duly painted & complete<br>in all respects. Typical Drawing attached. |     | 27  |      |        |
| 2   | Supply and fabrication of 4' x 5' x 7' changing<br>cubicles made of Aluminium 4" x 1 3/4" powder<br>coated frame with 10mm both side laminated<br>particle board pannel including openable shutter<br>in each cubicle with hanging hooks set of three.<br>Total 7 Numbers                                 |     | 410 |      |        |
| 3   | Supply & fabrication wooden benches of sheeshamwood size 5' x 1'-2" x 1'-6" main member 3" x 1 1/4" in section and wooden strips 1" x 3" fixed on top including polish etc.                                                                                                                               |     | 5   |      |        |
| 4   | Supply & fabrication of wooden shoe rack size<br>30" x 12" x 24" with one shelf made of plywood<br>20mm thick including sunmica                                                                                                                                                                           |     | 10  |      |        |
| 5   | Wooden Locker Unit made of 19mm plyboard<br>with openable double shutter. Sunmica at front,<br>sides and enamel paint over inner surface<br>complete with fittings etc. Typical design<br>attached. Total 53 units. Frontal measurement<br>shall be taken.                                                |     | 220 |      |        |
| 6   | Provision of 35mm Sq 4 core Aluminium insulated armoured cable including thimbles etc                                                                                                                                                                                                                     | Mtr | 110 |      |        |
| 7   | Provision and installation of 3 Star split AC 2 ton.<br>Make Daikin                                                                                                                                                                                                                                       | Nos | 3   |      |        |
| 8   | Supply & fixing wall fan 300mm Havells with<br>wiring over walls as required as per site<br>condition.                                                                                                                                                                                                    |     | 16  |      |        |
|     |                                                                                                                                                                                                                                                                                                           |     |     |      |        |